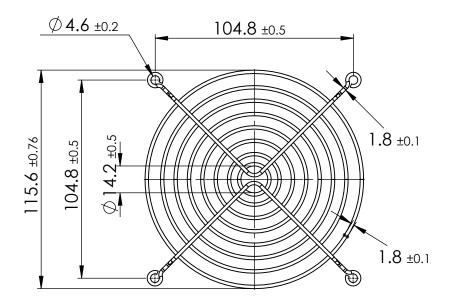

NOTE

MATERIAL: C1008 STEEL

FINISH: BRIGHT NICKEL CHROME PLATED

ESSENTRA COMPONENTS

© 2013 Essentra Components. All rights reserved. Registered in England, Company No. 547495.

Registered Office: Essentra plc

## **UNLESS OTHERWISE STATED**

| ALL DIMENSIONS IN MM                                          |                                      |                                           |                                           | DO NOT SCALE                                                                                                   |                              |
|---------------------------------------------------------------|--------------------------------------|-------------------------------------------|-------------------------------------------|----------------------------------------------------------------------------------------------------------------|------------------------------|
| LINEAR TOLERANCE                                              |                                      |                                           |                                           | THIRD ANGLE PROJECTION                                                                                         |                              |
| <u>SIZE</u><br>0-10mm<br>>10-30<br>>30-50                     | (0)<br>±0.5<br>±0.5<br>±0.5          | (0.0)<br>±0.15<br>±0.20<br>±0.30          | (0.00)<br>±0.10<br>±0.15<br>±0.20         | ⊕ €                                                                                                            | <u></u>                      |
| >50-30<br>>50-100<br>>100-200<br>>200-300<br>>300-500<br>>500 | ±0.5<br>±1.5<br>±2.0<br>±3.0<br>±5.0 | ±0.50<br>±0.80<br>±1.20<br>±2.00<br>±3.00 | ±0.25<br>±0.40<br>±0.80<br>±1.00<br>±1.50 | ANGULAR TOLERANCE<br>UNSPECIFIED RADII 0.<br>DRAFT ANGLE 0.5 DEG<br>DIMENSIONS IN BRACI<br>IN INCHES FOR REFER | 25mm<br>REES<br>KETS [ ] ARE |
| CREATE 29.06.2023                                             |                                      |                                           |                                           | SEE NOTES                                                                                                      | MATERIAL                     |
| 10316771                                                      |                                      |                                           |                                           | _                                                                                                              | COLOUR                       |
| rumber RCOFM-120                                              |                                      |                                           |                                           | -                                                                                                              | FINISH                       |
| FAN GUARD                                                     |                                      |                                           |                                           |                                                                                                                |                              |