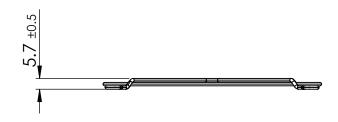

## **UNLESS OTHERWISE STATED**

| ALL DIMENSIONS IN MM                                          |                                      |                                           |                                           | DO NOT SCALE                                                                                                   |                              |
|---------------------------------------------------------------|--------------------------------------|-------------------------------------------|-------------------------------------------|----------------------------------------------------------------------------------------------------------------|------------------------------|
| LINEAR TOLERANCE                                              |                                      |                                           |                                           | THIRD ANGLE PROJECTION                                                                                         |                              |
| <u>SIZE</u><br>0-10mm<br>>10-30<br>>30-50                     | (0)<br>±0.5<br>±0.5<br>±0.5          | (0.0)<br>±0.15<br>±0.20<br>±0.30          | (0.00)<br>±0.10<br>±0.15<br>±0.20         | ⊕ €                                                                                                            | <u></u>                      |
| >50-30<br>>50-100<br>>100-200<br>>200-300<br>>300-500<br>>500 | ±0.5<br>±1.5<br>±2.0<br>±3.0<br>±5.0 | ±0.50<br>±0.80<br>±1.20<br>±2.00<br>±3.00 | ±0.25<br>±0.40<br>±0.80<br>±1.00<br>±1.50 | ANGULAR TOLERANCE<br>UNSPECIFIED RADII 0.<br>DRAFT ANGLE 0.5 DEG<br>DIMENSIONS IN BRACI<br>IN INCHES FOR REFER | 25mm<br>REES<br>KETS [ ] ARE |
| CREATE 29.06.2023                                             |                                      |                                           |                                           | SEE NOTES                                                                                                      | MATERIAL                     |
| 10316771                                                      |                                      |                                           |                                           | _                                                                                                              | COLOUR                       |
| rumber RCOFM-120                                              |                                      |                                           |                                           | -                                                                                                              | FINISH                       |
| FAN GUARD                                                     |                                      |                                           |                                           |                                                                                                                |                              |