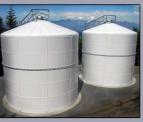

## APPLICATION: Tank Level Sensor

Everybody notices petroleum and chemical tank farms in our landscapes, oil and chemical tankers traveling the globe and tanker trucks on the highway every day.

STG reed switches are ideal for liquid level storage solutions using a reed switch ladder design. Reed switch ladder sensors offer accurate volume measurements of the fluids inside storage tanks. Reed switches offer stable contact resistance for critical signals in the level sensing system.