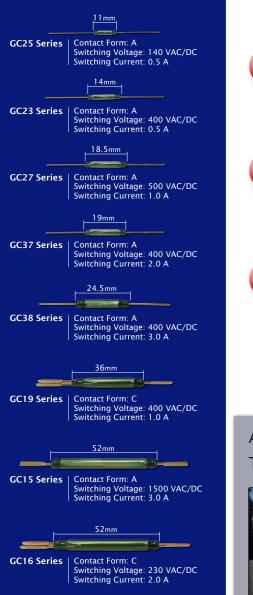

The STG reed switch line adds 20 different general purpose reed switches to the Comus product menu with glass size from 11 mm to 52 mm and power rating of 5VA to 120VA. The STG reed family offers switching voltages from 100VAC to 1500VAC with carry currents up to 5 Amps for a solution to everyone's application and switching needs.

Comus STG reeds are Rhodium plated contacts for long life and stable contact resistance and superior gold tinned leads which far exceed traditional tin plating for ease of soldering.

Comus STG reeds are UL rated and CSA a pproved. UL file # E103299 and CSA # LR57810.