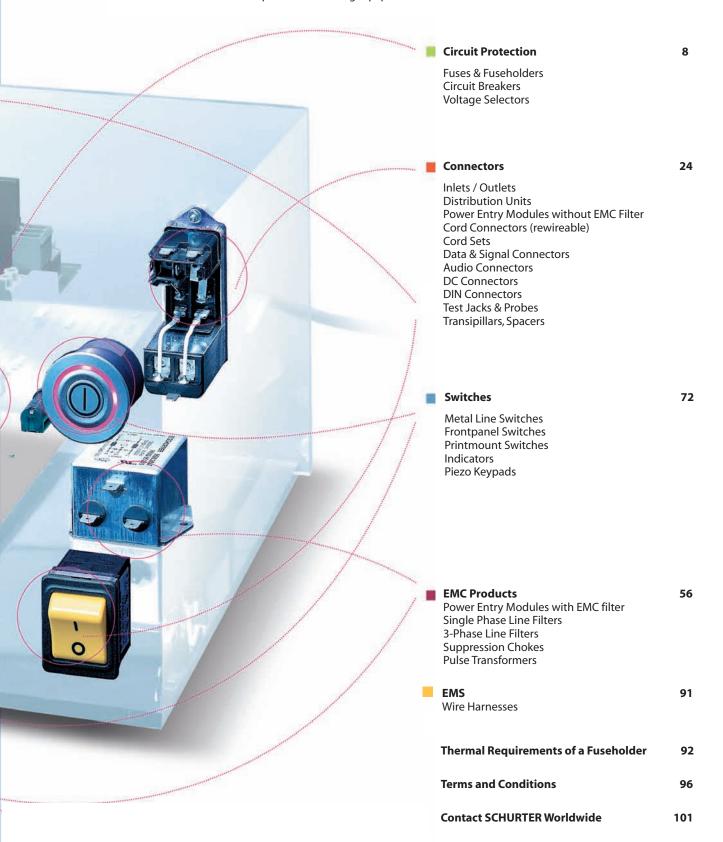

# **Circuit Protection**

Non Resettable Fuses 9
Telecom Fuses 13
Resettable Fuses 13
Fuseholders 14
Fuseholder Blocks & Clips 17
Thermal Circuit Breakers 19
Thermal Magnetic Circuit Breakers 21
Undervoltage Protection Circuit Breakers 21
Power Entry Module with Circuit Breaker 22
Voltage Selector Switches 23