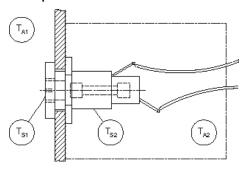

----------------------------------------------|------------------------------------------------|----|--|
|                                                   | (see figure)                                   | °C |  |
| 1. Accessible parts 1)                            | T <sub>S1</sub>                                | 85 |  |
| Inaccessible parts <sup>1)</sup> Insulating parts | T <sub>S2</sub>                                | 2) |  |

### Notes:

- 1) When the fuse-holder is properly assembled, installed and operated as in normal use, e.g. on the frontpanel of equipment.
- 2) The maximum allowable temperature of the used insulating materials corresponds to the Relative Temperature Index (RTI) according to IEC 60216-1 or UL 746 B.



## Illustration of temperatures experienced in practice



 $T_{A1}$  = ambient air temperature, surrounding the equipment  $T_{A2}$  = ambient air temperature in the equipment  $T_{S1}$  = temperature of accessible parts on fuseholder surface

 $T_{S2}^{-}$  = temperature of inaccessible parts on fuseholder surface

# Correlation between operating current I, ambient air temperature $T_{A1}$ and the power acceptance $P_h$ of the fuseholder.

This correlation is demonstrated by derating curves.

### Example of a derating curve



The derating curves demonstrate the admissible power acceptance of a fuseholder depending on the ambient air temperature TA1 for the following fuseholder operating currents:  $I \ll I_n$ ,  $I = 0.7 \bullet I_n$  and  $I = 1.0 \bullet I_n$ . This power acceptance corresponds to the max. admissible power dissipation of a