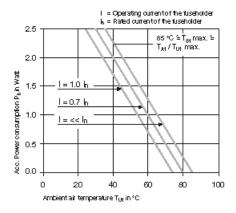

<sup>\*</sup> See Thermal Requirements of a Fuseholder page 92

| MOUNTING                            |                          |                          | Panel mount              |         |                          |
|-------------------------------------|--------------------------|--------------------------|--------------------------|---------|--------------------------|
| SUITABLE FOR FUSE SIZE              |                          | 5 x 20 mm<br>6.3 x 32 mm |                          |         | 5 x 20 mm<br>6.3 x 32 mm |
| METHOD OF FASTENING                 | Fixing nut fastening     |                          |                          |         |                          |
|                                     |                          |                          |                          |         |                          |
| TYPE                                | FEU                      | FEU med                  | FEU grip                 | 23312P  | FEC                      |
| SOLDER- / QUICK-CONNECT             | Solder/Quick-<br>connect | Solder/Quick-<br>connect | Solder                   | Solder  | Solder/Quick-<br>connect |
| TERMINALS                           | 4.8 x 0.5 mm             | 4.8 x 0.5 mm             |                          |         | 6.3 x 0.8 mm             |
| DEGREE OF PROTECTION                | IP 40                    | IP 40                    | IP 40                    | IP 40   | IP 40                    |
| RATED VOLTAGE                       | 250 VAC                  | 250 VAC                  | 250 VAC                  | 250 VAC | 500 / 250 VAC            |
| RATED CURRENT, IEC/UL               | 10A / 20A                | 10A / 20A                | 10A / 20A                | 10A     | 10A / 20A                |
| *RATED POWER<br>ACCEPTANCE @Ta 23°C | 4W (5x20)<br>4W (6.3x32) | 4W (5x20)<br>4W (6.3x32) | 4W (5x20)<br>4W (6.3x32) | 2.5W    | 4W (5x20)<br>4W (6.3x32) |