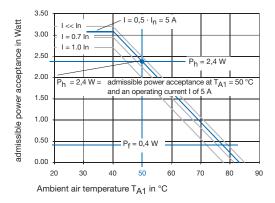

<sup>\*</sup> See Thermal Requirements of a Fuseholder page 92

| MOUNTING                            |                          |                          | Panel mount              |         |                          |
|-------------------------------------|--------------------------|--------------------------|--------------------------|---------|--------------------------|
| SUITABLE FOR FUSE SIZE              |                          | 5 x 20 mm<br>6.3 x 32 mm |                          |         | 5 x 20 mm<br>6.3 x 32 mm |
| METHOD OF FASTENING                 | Fixing nut fastening     |                          |                          |         |                          |
|                                     |                          |                          |                          |         |                          |
| TYPE                                | FEU                      | FEU med                  | FEU grip                 | 23312P  | FEC                      |
| SOLDER- / QUICK-CONNECT             | Solder/Quick-<br>connect | Solder/Quick-<br>connect | Solder                   | Solder  | Solder/Quick-<br>connect |
| TERMINALS                           | 4.8 x 0.5 mm             | 4.8 x 0.5 mm             |                          |         | 6.3 x 0.8 mm             |
| DEGREE OF PROTECTION                | IP 40                    | IP 40                    | IP 40                    | IP 40   | IP 40                    |
| RATED VOLTAGE                       | 250 VAC                  | 250 VAC                  | 250 VAC                  | 250 VAC | 500 / 250 VAC            |
| RATED CURRENT, IEC/UL               | 10A / 20A                | 10A / 20A                | 10A / 20A                | 10A     | 10A / 20A                |
| *RATED POWER<br>ACCEPTANCE @Ta 23°C | 4W (5x20)<br>4W (6.3x32) | 4W (5x20)<br>4W (6.3x32) | 4W (5x20)<br>4W (6.3x32) | 2.5W    | 4W (5x20)<br>4W (6.3x32) |