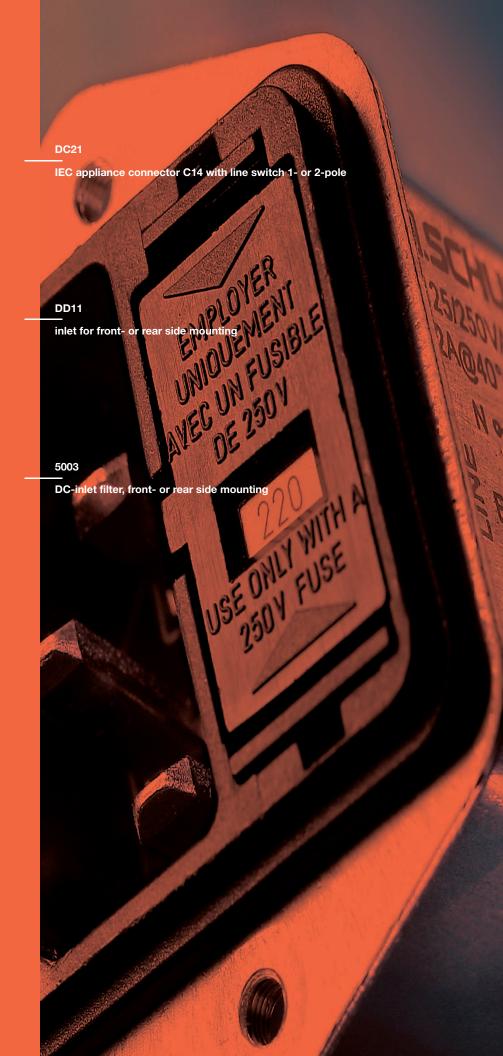

| solder                                            |      |
| COMMENT                     | with fuseholder for<br>5x20mm fuse | with fuseholder<br>for 5x20mm or<br>6.3x32mm fuse |      |

## **Connectors**



| nlets / Outlets                        | 25 |
|----------------------------------------|----|
| Distribution Units                     | 30 |
| Power Entry Modules without EMC Filter | 31 |
| Cord Connectors (rewireable)           | 37 |
| Cord Sets                              | 38 |
| Data & Signal Connectors               | 44 |
| Audio Connectors                       | 47 |
| DC Connectors                          | 50 |
| DIN Connectors                         | 52 |
| Test Jacks & Probes                    | 54 |
| Transinillars Spacers                  | 55 |





| RATINGS, IEC/UL  |                    |      | 2.5 A @250 V       |      |      |  |  |
|------------------|--------------------|------|--------------------|------|------|--|--|
| PANEL MOUNTING   |                    | S    | crew-on or Snap-in |      |      |  |  |
| TERMINALS        |                    | PCB  | /Solder/Quick-conn | ect  |      |  |  |
|                  |                    |      |                    |      |      |  |  |
| ТҮРЕ             | 0720 FP<br>0721 PP |      |                    |      |      |  |  |
| PIN TEMPERATURE  | 70°C               | 70°C | 70°C               | 70°C | 70°C |  |  |
| PROTECTION CLASS | П                  | П    | П                  | П    | П    |  |  |

| RATINGS, IEC/UL  |                          | 2.5 A @ | 250 V