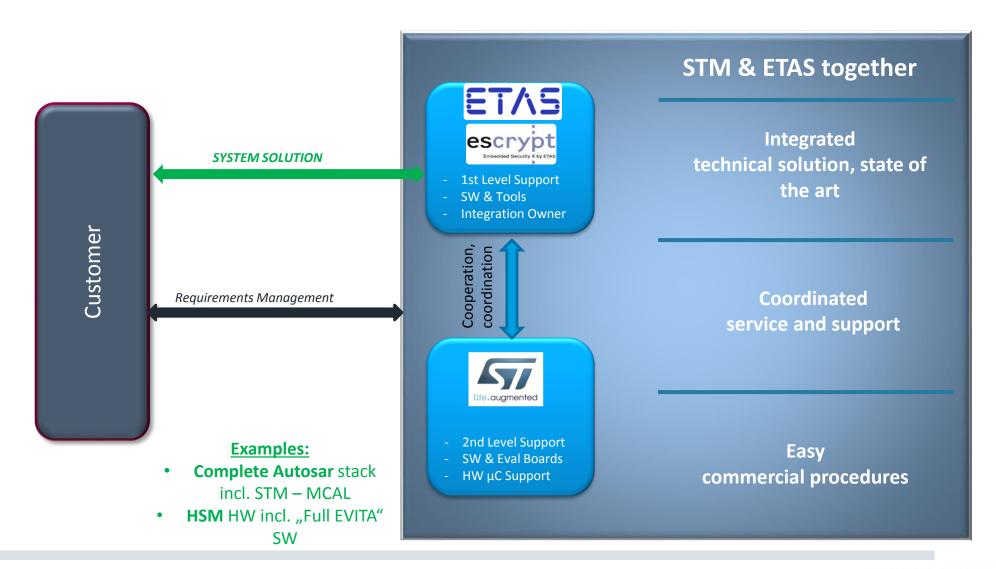

# ETAS

Approach to the System Solution

# ETAS

Approach to the System Solution

Approach to the System Solution

# STMicroelectronics & ETAS/ESCRYPT Approach to the System Solution

Summary: Complete and easy customer solutions

- Automotive Microcontroller system solutions
- Pre-integrated solution, validated on silicon
- Safety & Security
- Consulting / Engineering / Integration