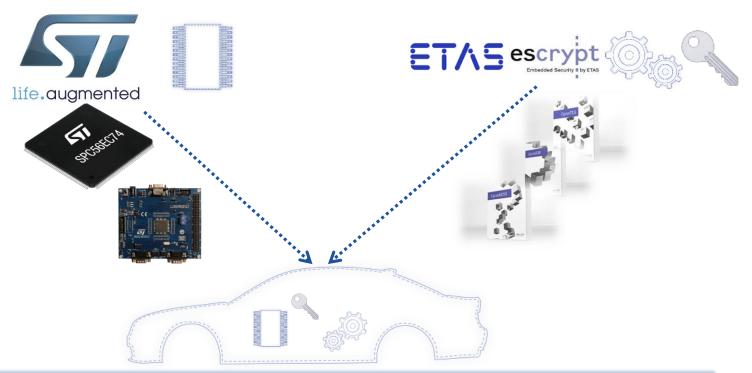

# STMicroelectronics & ETAS/ESCRYPT Approach to the System Solution

Summary: Complete and easy customer solutions

- Automotive Microcontroller system solutions
- Pre-integrated solution, validated on silicon
- Safety & Security
- Consulting / Engineering / Integration

# STMicroelectronics & ETAS/ESCRYPT What's New!

- ESCRYPT's CycurHSM product is a security firmware that supports the ST SPC58 microcontrollers and provides a highly optimized set of security functions to make full use of the embedded HSM technology.
- CycurHSM is a complete software stack adapted to the HSM implementation of the SPC58. CycurHSM provides the technology for fulfilling requirements regarding a flexible HSM firmware that provides open and standardized interfaces (e.g. AUTOSAR CSM) to HSM-enhanced security applications.
- ☐ The ST and ESCRYPT partnership provides a hardware enhanced security solution for automotive applications. The joint offering significantly reduces development and integration costs by proving a ready-to-use turnkey solution.

- HSM Firmware CycurHSM (up to "full Evita"):
  - can be ported on any ST μC (except 1-M higher effort)
  - Eiger and Chorus ports available
  - Cryptographic library CycurLIB (SW) (for all ST μC)
  - <u>Key Management SW</u> CycurKEYS for backend (for all ST μC)
  - Security Consulting (for all ST μC)
  - Tier 1 specific <u>Security engineering</u> (for all ST μC)