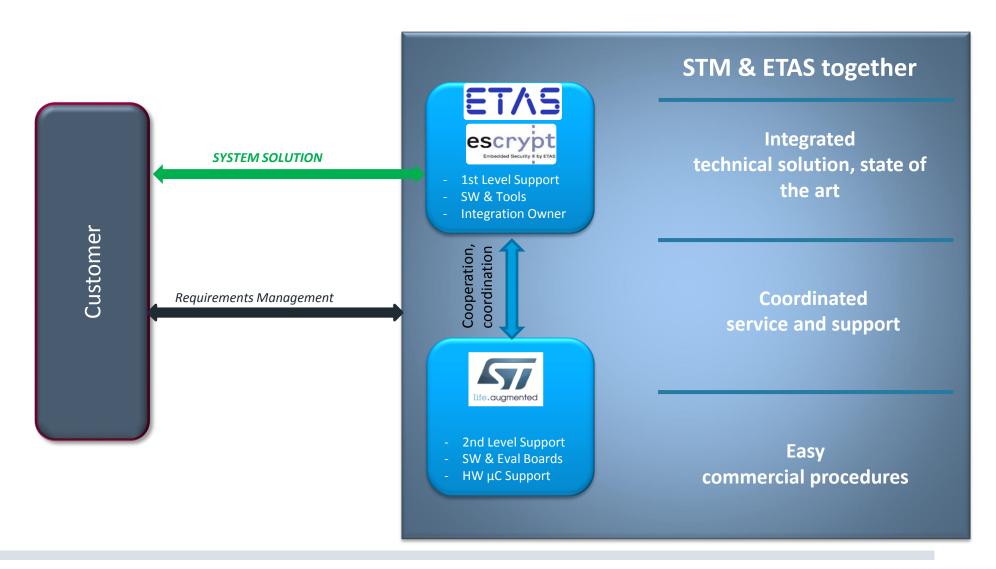

# STMicroelectronics & ETAS/ESCRYPT Approach to the System Solution

Summary: Complete and easy customer solutions

- Automotive Microcontroller system solutions
- Pre-integrated solution, validated on silicon
- Safety & Security
- Consulting / Engineering / Integration