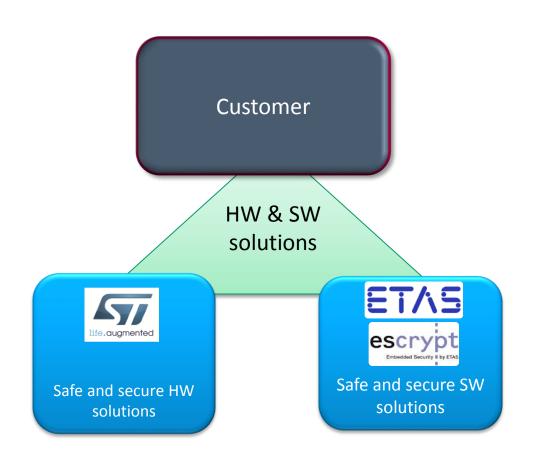

#### **Core Business:**

HW components (correlated with Embedded SW)

#### **Core Business:**

Embedded SW tools and components
Security and safety engineering & consulting

**Customer benefit: System solutions** 

Secure, safe, AUTOSAR-conform computing platforms and infrastructures

# STMicroelectronics & ETAS/ESCRYPT Approach to the System Solution

Summary: Complete and easy customer solutions

- Automotive Microcontroller system solutions
- Pre-integrated solution, validated on silicon
- Safety & Security
- Consulting / Engineering / Integration