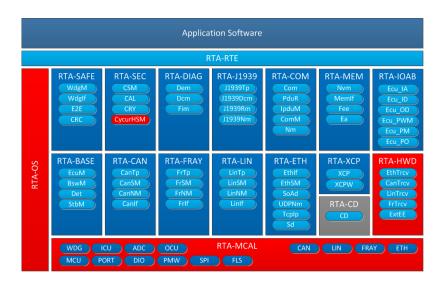

#### **ETAS RTA-BSW**

- Complete AUTOSAR stack
  - Support for AUTOSAR 4.x
- Automated configuration
  - Dedicated functionality to support common configuration tasks
- Proven in use components
  - Deployed in over 1 Billion ECUs world-wide
- Complete support for achieving ISO 26262 Compliancy
  - Functional safety qualification package supports a Safety Element out of Context-based approach