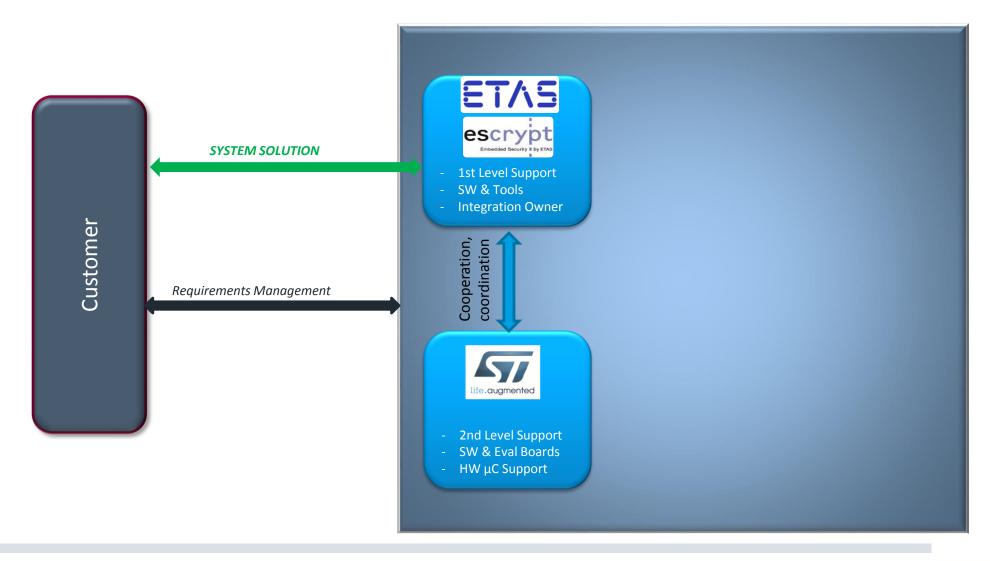

# ETAS

Approach to the System Solution

# ETAS

Approach to the System Solution

Approach to the System Solution