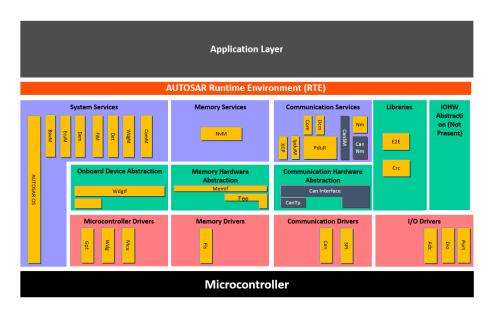

#### **ETAS RTA-BSW**

- Complete AUTOSAR stack
  - Support for AUTOSAR 4.x
- Automated configuration
  - Dedicated functionality to support common configuration tasks
- Proven in use components
  - Deployed in over 1 Billion ECUs world-wide
- Complete support for achieving ISO 26262 Compliancy
  - Functional safety qualification package supports a Safety Element out of Context-based approach