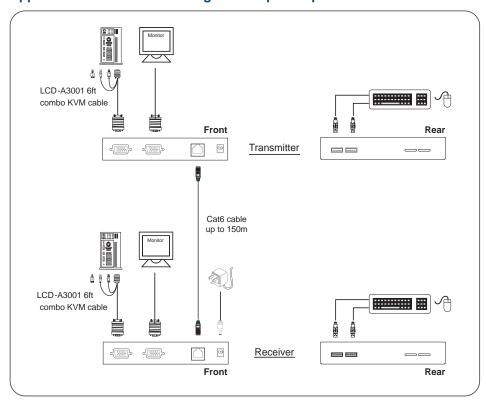

| 0~80%, Non-Condensing                                            | 0~80%, Non-Condensing                                            |
| Dimension             | 157.8 x 70 x 30.6 mm                                             | 157.8 x 70 x 30.6 mm                                             |
| Weight                | 370g                                                             | 370g                                                             |

## Application < I > - Extending the KVM console port to 150 meters



### Application < II > - Extending the computer to KVM port to 150 meters



 $\Lambda$ 

For detailed product specifications and options, please download the user manual from product link.

### Application < III > - Extending the computer up to 150 meters