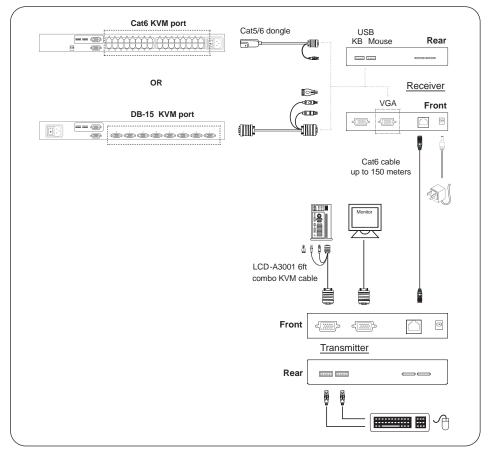

### Application < II > - Extending the computer to KVM port to 150 meters

 $\Lambda$ 

For detailed product specifications and options, please download the user manual from product link.