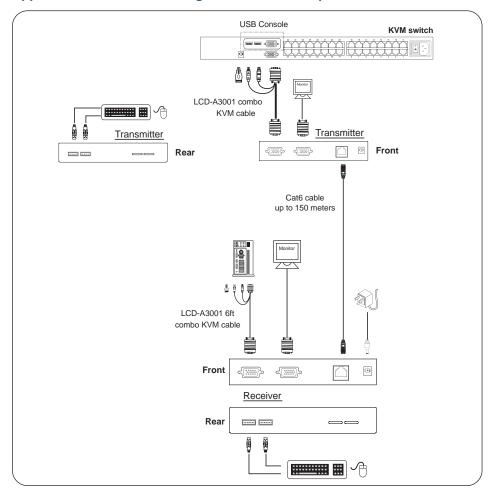

| 0 ~ 50 °C                                                        |
| Storage Temperature   | -20 ~ 60 °C                                                      | -20 ~ 60 °C                                                      |
| Humidity              | 0~80%, Non-Condensing                                            | 0~80%, Non-Condensing                                            |
| Dimension             | 157.8 x 70 x 30.6 mm                                             | 157.8 x 70 x 30.6 mm                                             |
| Weight                | 370g                                                             | 370g                                                             |

## Application < I > - Extending the KVM console port to 150 meters



### Application < II > - Extending the computer to KVM port to 150 meters



 $\Lambda$ 

For detailed product specifications and options, please download the user manual from product link.

### Application < III > - Extending the computer up to 150 meters