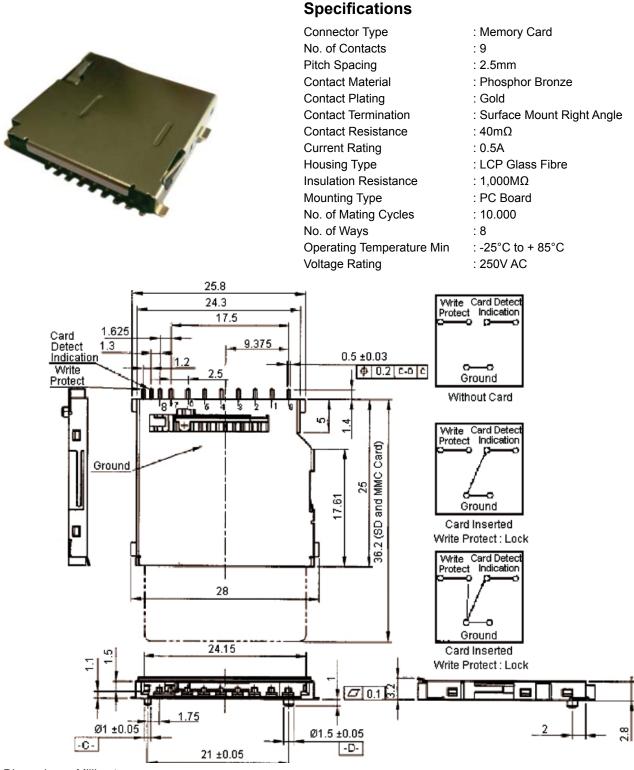

## SD Memory Card Connector Type C

Dimensions : Millimetres

www.element14.com www.farnell.com www.newark.com

## PC Board Layout Component Side: