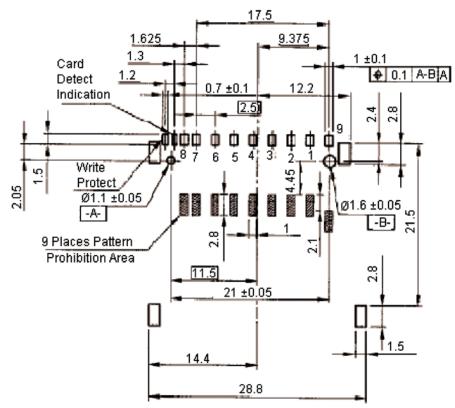

## SD Memory Card Connector Type C





Dimensions : Millimetres

www.element14.com www.farnell.com www.newark.com





## PC Board Layout Component Side:



## SD Cord Pin Assignment

| Name       |
|------------|
| CD / DAT3  |
| CMD / D1   |
| VSS1       |
| VDD        |
| CLK / SCLK |
| VSS2       |
| DAT0       |
| DAT1       |
| DAT2       |
|            |

**Dimensions : Millimetres** 

## Part Number Table

| Description           | Part Number |
|-----------------------|-------------|
| Card, SD, Metal Cover | MC34459     |

Important Notice : This data sheet and its contents (the "Information") belong to the members of the Premier Farnell group of companies (the "Group") or are licensed to it. No licence is granted for the use of it other than for information purposes in connection with the products to which it relates. No licence of any intellectual property rights is granted. The Information is subject to change without notice and