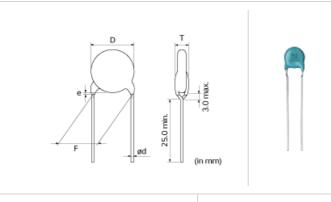

## **Shape**

| E Be part of the p | (mmm)       |
|--------------------------------------------------------------------------------------------------------------------------------------------------------------------------------------------------------------------------------------------------------------------------------------------------------------------------------------------------------------------------------------------------------------------------------------------------------------------------------------------------------------------------------------------------------------------------------------------------------------------------------------------------------------------------------------------------------------------------------------------------------------------------------------------------------------------------------------------------------------------------------------------------------------------------------------------------------------------------------------------------------------------------------------------------------------------------------------------------------------------------------------------------------------------------------------------------------------------------------------------------------------------------------------------------------------------------------------------------------------------------------------------------------------------------------------------------------------------------------------------------------------------------------------------------------------------------------------------------------------------------------------------------------------------------------------------------------------------------------------------------------------------------------------------------------------------------------------------------------------------------------------------------------------------------------------------------------------------------------------------------------------------------------------------------------------------------------------------------------------------------------|-------------|
| L size or outer diameter D (mm)                                                                                                                                                                                                                                                                                                                                                                                                                                                                                                                                                                                                                                                                                                                                                                                                                                                                                                                                                                                                                                                                                                                                                                                                                                                                                                                                                                                                                                                                                                                                                                                                                                                                                                                                                                                                                                                                                                                                                                                                                                                                                                | 9.0 mm max. |
| T size                                                                                                                                                                                                                                                                                                                                                                                                                                                                                                                                                                                                                                                                                                                                                                                                                                                                                                                                                                                                                                                                                                                                                                                                                                                                                                                                                                                                                                                                                                                                                                                                                                                                                                                                                                                                                                                                                                                                                                                                                                                                                                                         | 5.0 mm max. |
| Lead spacing F                                                                                                                                                                                                                                                                                                                                                                                                                                                                                                                                                                                                                                                                                                                                                                                                                                                                                                                                                                                                                                                                                                                                                                                                                                                                                                                                                                                                                                                                                                                                                                                                                                                                                                                                                                                                                                                                                                                                                                                                                                                                                                                 | 7.5 ±1.0mm  |
| Lead diameter d                                                                                                                                                                                                                                                                                                                                                                                                                                                                                                                                                                                                                                                                                                                                                                                                                                                                                                                                                                                                                                                                                                                                                                                                                                                                                                                                                                                                                                                                                                                                                                                                                                                                                                                                                                                                                                                                                                                                                                                                                                                                                                                | 0.6 ±0.05mm |